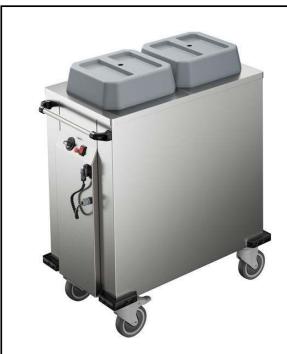

## Service Trolleys Heated Plate Dispenser Trolley, 2 cylinders - Ø180-300 mm

| ITEM #  |  |
|---------|--|
| MODEL # |  |
| NAME #  |  |
| SIS #   |  |
| AIA#    |  |

341186 (F33HA)

Heated Plate Dispenser trolley, double cylinder, plate diameter 180-300 mm

#### Item No.

Plate lowerator suitable to warm, transport and distribute plates. Two cylinders plate lowerator: each cylinder can accommodate up to 50 plates of 300 mm diameter. Guiding profiles inside the cartridges allows to accommodate different shaped plates/bowls. Constructed entirely in 304 AISI stainless steel. Unit has 4 swivel castors, two with brakes.

### Main Features

- Two cylinders plate lowerator: each cylinder can accommodate up to 50 plates of 300 mm diameter
- CB and CE certifed by a third party notified body.
- Guiding profiles inside the cartridges allows to accommodate different shaped plates/bowls.
- Plate lowerator suitable to warm, transport and distribute plates.
- Sprung cylinders allow plates of different weights to be stacked.

### Construction

- IPx4 water protection.
- Constructed entirely in 304 AISI stainless steel.
- 1,8 mt spiral cable with schuko plug.
- Unit has 4 swivel castors, 2 with brakes.
- Unit has a handle to easily move the trolley.
- Bumpers on corners.