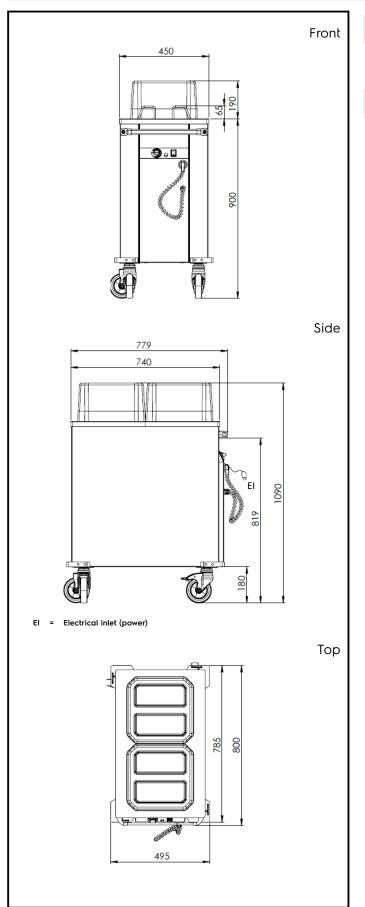

# Service Trolleys Heated Plate Dispenser Trolley, 2 cylinders - Ø180-300 mm

**Electric** 

Supply voltage:

**341186 (F33HA)** 220-240 V/1N ph/50/60 Hz

Electrical power max.: 1.62 kW

**Key Information:** 

External dimensions, Width: 820 mm
External dimensions, Depth: 495 mm
External dimensions, Height: 1090 mm

Wheel material: Wheel diameter:

Net weight: 36 kg

Service Trolleys Heated Plate Dispenser Trolley, 2 cylinders - Ø180-300 mm